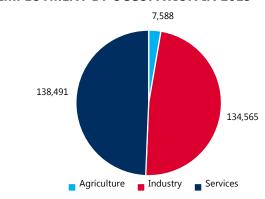

Source: Czech Statistical Office, 2016

| AVERAGE UNEMPLOYMENT RATE |      |            |  |
|---------------------------|------|------------|--|
| Region                    | 2015 | April 2016 |  |
| Zlin                      | 6.3  | 5.3        |  |
| Czech Republic            | 6.5  | 5.7        |  |
|                           |      |            |  |