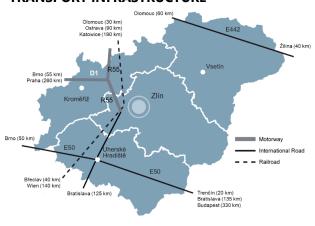

Source: Google Route Planner, 2016

## TRANSPORT INFRASTRUCTURE

Source: Czechlnvest, 2016

| Company                               | Location                | Sector                                                 | Turnover | Employees     |
|---------------------------------------|-------------------------|--------------------------------------------------------|----------|---------------|
| Continental<br>Barum                  | Otrokovice              | Man. of rubber tyres and tubes                         | 2,679    | 3,000 – 3,999 |
| Continental HT<br>Tyres               | Otrokovice              | Man. of rubber tyres and tubes                         | 636      | 500 – 999     |
| Continental vyr. pneumatik            | Otrokovice              | Man. of rubber tyres and tubes                         | 522      | 250 – 499     |
| Deza                                  | Valasske<br>Mezirici    | Man. of other organic basic chemicals                  | 392      | 1,000 – 1,499 |
| Hame                                  | Kunovice                | Production of meat and poultry meat products           | 192      | 500 - 999     |
| Ceska zbrojovka                       | Uhersky<br>Brod         | Man. of weapons and ammunition                         | 147      | 1,500 – 1,999 |
| Fatra                                 | Napajedla               | Man. of plastic plates, sheets, tubes and profiles     | 143      | 1,000 – 1,499 |
| Lukrom                                | Lipa                    | Man. of prepared feeds for farm animals                | 127      | 250 - 499     |
| Woco                                  | Vsetin                  | Man. of other parts and accessories for motor vehicles | 117      | 500 - 999     |
| CS Cabot                              | Valasske<br>Mezirici    | Man. of other inorganic basic chemicals                | 108      | 100 - 199     |
| Indet Safety<br>Systems               | Vsetin                  | Man. of explosives                                     | 107      | 500 - 999     |
| ON<br>Semiconductor<br>Czech Republic | Roznov pod<br>Radhostem | Man. of electronic components                          | 106      | 1,000 – 1,499 |
| MP Krasno                             | Valasske<br>Mezirici    | Production of meat and poultry meat products           | 85       | 1,000 – 1,499 |
| Slovacke strojirny                    | Uhersky<br>Brod         | Man. of lifting and handling equipment                 | 82       | 1,000 – 1,499 |
| Aircraft<br>Industries                | Kunovice                | Man. of air and spacecraft and related machinery       | 74       | 1,000 – 1,499 |
| Greiner<br>packaging<br>Slusovice     | Slusovice               | Man. of plastic packing goods                          | 70       | 250 - 499     |
| Saker                                 | Kromeriz                | Aluminium production                                   | 70       | 100 - 199     |
| TES Vsetin                            | Vsetin                  | Man. of electric motors, generators and transformers   | 67       | 500 - 999     |
| Robe lighting                         | Roznov pod<br>Radhostem | Man. of electric lighting equipment                    | 66       | 250 - 499     |
| Tajmac-ZPS                            | Zlin                    | Man. of metal forming machinery                        | 61       | 500 - 999     |