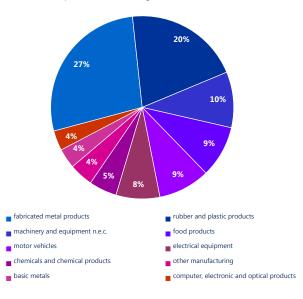

### **TOP 10 INDUSTRIES BY CZ-NACE IN 2014**

Number of enterprises\* in manufacturing: 157\*\*

\*with 100+ employees

\*\*a lot of companies have its headquarters located in Prague, yet having production facility in other region

Source: Czech Statistical Office, 2016