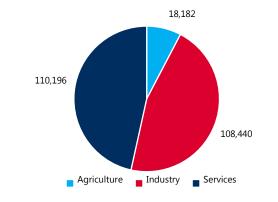

#### **EMPLOYMENT BY OCCUPATION IN 2015**

Source: Czech Statistical Office, 2016

| EDUCATION 2015/2016          |         |          |           |
|------------------------------|---------|----------|-----------|
| Vysocina Region              | Schools | Students | Graduates |
| Training centre              | 29      | 4,938    | 1,404     |
| Secondary specialized school | 40      | 10,750   | 2,346     |
| Higher professional school   | 13      | 1,445    | 326       |
| University                   | 2       | 2,292    | 501       |