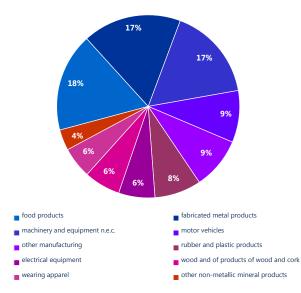

### **TOP 10 INDUSTRIES BY CZ-NACE IN 2014**

Number of enterprises\* in manufacturing: 129\*\*

\*with 100+ employees

\*\*a lot of companies have its headquarters located in Prague, yet having production facility in other region **Source:** Czech Statistical Office. 2016