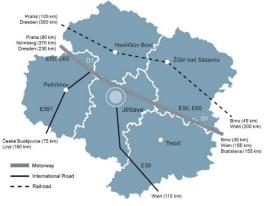

Source: Ministry of Labour and Social Affairs, 2016

To Prague

Airport

149 km

140 km

177 km

183 km

TRAVEL DISTANCES

From

Jihlava

Trebic

Havlickuv Brod

Zdar nad Sazavou

Source: Google Route Planner, 2016

#### TRANSPORT INFRASTRUCTURE

Source: Bisnode, Company Monitor, 2016

Source: Czechlnvest, 2016

To Brno

Airport

111 km

88 km

75 km

93 km