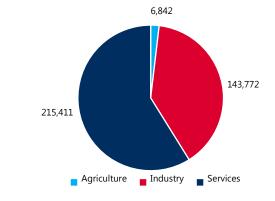

| EMPLOYMENT BY SELECTED SECTORS 2015               |         |  |  |
|---------------------------------------------------|---------|--|--|
| CZ-NACE code                                      | Empl.   |  |  |
| Mining and quarrying                              | 7,253   |  |  |
| Manufacturing                                     | 91,305  |  |  |
| Electricity, gas, steam<br>and air condit. supply | 6,643   |  |  |
| Construction                                      | 31,779  |  |  |
| Information and communication                     | 5,998   |  |  |
| Financial and insurance activities                | 7,741   |  |  |
| TOTAL                                             | 366,025 |  |  |
| Source: Czech Statistical Office, 2016            |         |  |  |