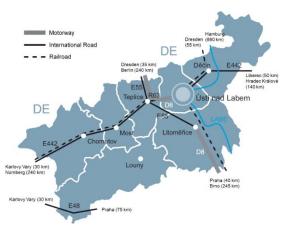

Source: Ministry of Labour and Social Affairs, 2016

| TRAVEL DISTANCES                |                   |
|---------------------------------|-------------------|
| From                            | To Prague Airport |
| Usti nad Labem                  | 90 km             |
| Decin                           | 105 km            |
| Chomutov                        | 80 km             |
| Teplice                         | 87 km             |
| Source: Google Route Planner, 2 | 016               |

#### TRANSPORT INFRASTRUCTURE

| TOP 20 COMPANIES IN MANUFACTURING INDUSTRY (RANKED BY TURNOVER (mil./EUR)) |                       |                                                                            |          |               |
|----------------------------------------------------------------------------|-----------------------|----------------------------------------------------------------------------|----------|---------------|
| Company                                                                    | Location              | Sector                                                                     | Turnover | Employees     |
| Unipetrol                                                                  | Litvinov              | Man. of plastics in primary forms                                          | 4,163    | 1,500 – 1,999 |
| Mondi Steti                                                                | Steti                 | Man. of paper and paperboard                                               | 367      | 500 - 999     |
| Preol                                                                      | Lovosice              | Man. of oils and fats                                                      | 350      | 100 – 199     |
| Ceska Rafinerska                                                           | Litvinov              | Man. of refined petroleum products                                         | 284      | 500 – 999     |
| Pierburg                                                                   | Usti n.L.             | Man. of other parts for motor vehicles                                     | 269      | 250 – 499     |
| AGC Flat Glass                                                             | Teplice               | Man. of flat glass                                                         | 240      | 1,000 - 1,499 |
| Magna<br>Automotive                                                        | Chomutov              | Man. of other parts for motor vehicles                                     | 236      | 1,000 - 1,499 |
| Lovochemie                                                                 | Lovosice              | Man. of fertilisers and nitrogen compounds                                 | 215      | 500 – 999     |
| Constellium<br>Extrusions Decin                                            | Decin                 | Aluminium production                                                       | 211      | 500 – 999     |
| Sandvik<br>Chomutov<br>Precision Tubes                                     | Chomutov              | Man. of tubes, pipes, hollow<br>profiles and related fittings, of<br>steel | 206      | 500 – 999     |
| Benteler<br>Automotive                                                     | Rumburk               | Man. of other parts for motor vehicles                                     | 195      | 500 – 999     |
| AGC Automotive                                                             | Bilina                | Shaping and processing of flat glass                                       | 187      | 2,500 – 2,999 |
| SPOLCHEMIE                                                                 | Usti nad<br>Labem     | Man. of plastics in primary forms                                          | 171      | 500 - 999     |
| Trcz                                                                       | Lovosice              | Man. of wiring devices                                                     | 156      | 500 - 999     |
| Toyoda Gosei                                                               | Klasterec nad<br>Ohri | Man. of other parts for motor vehicles                                     | 142      | 500 - 999     |
| Koito Czech                                                                | Zatec                 | Man. of electric lighting equipment                                        | 134      | 500 - 999     |
| FTE automotive<br>Czechia                                                  | Podborany             | Man. of other parts for motor vehicles                                     | 103      | 500 - 999     |
| KS<br>Kolbenschmidt                                                        | Trmice                | Man. of other parts for motor vehicles                                     | 95       | 500 - 999     |
| Auto-Kabel                                                                 | Krupka                | Man. of electrical and<br>electronic equipment for<br>motor vehicles       | 91       | 500 - 999     |
| Aperam Stainless<br>Services &<br>Solutions Tubes                          | Usti n.L.             | Man. of tubes, pipes, hollow<br>profiles and related fittings, of<br>steel | 84       | 200 - 249     |