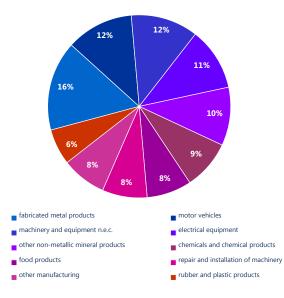

### **TOP 10 INDUSTRIES BY CZ-NACE IN 2014**

Number of enterprises\* in manufacturing: 145\*\*

\*with 100+ employees \*\*a lot of companies have its headquarters located in Prague, yet having production facility in other region

Source: Czech Statistical Office, 2016