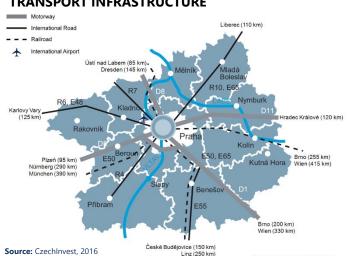

## TRAVEL DISTANCES From **To Prague Airport Prague-City Center** 18 km

Source: Google Route Planner, 2016

#### TRANSPORT INFRASTRUCTURE

Travel distances from Prague

| TOP 20 COMPANIES IN MANUFACTURING INDUSTRY (RANKED BY TURNOVER (mil./EUR)) |          |                                                        |          |               |
|----------------------------------------------------------------------------|----------|--------------------------------------------------------|----------|---------------|
| Company                                                                    | Location | Sector                                                 | Turnover | Employees     |
| Siemens                                                                    | Praha 13 | Man. of electric motors, generators and transformers   | 1,290    | 5,000 – 9,999 |
| ABB                                                                        | Praha 4  | Man. of electricity distribution and control apparatus | 513      | 3,000 – 3,999 |
| Hill's Pet Nutrition<br>Manufacturing                                      | Praha 8  | Man. of prepared pet foods                             | 512      | 100 - 199     |
| Nestle Cesko                                                               | Praha 12 | Cocoa, and sugar confectionery                         | 410      | 2,000 – 2,499 |
| Mitas                                                                      | Praha 10 | Man. of rubber tyres and tubes                         | 373      | 2,500 – 2,999 |
| Glencore Grain<br>Czech                                                    | Praha 4  | Man. of oils and fats                                  | 319      | 20 - 24       |
| Coca-Cola HBC CR                                                           | Praha 14 | Man. of soft drinks; production of mineral waters      | 220      | 1,000 – 1,499 |
| Linde Gas                                                                  | Praha 14 | Man. of industrial gases                               | 211      | 500 - 999     |
| Mlekarna<br>Pragolaktos                                                    | Praha 14 | Operation of dairies and cheese making                 | 204      | 100 - 199     |
| Zentiva                                                                    | Praha    | Pharmaceutical preparations                            | 201      | 500 - 999     |
| Eaton<br>Elektrotechnika                                                   | Praha 20 | Man. of electricity distribution and control apparatus | 186      | 1,000 – 1,499 |
| Halla Visteon<br>Autopal                                                   | Praha 1  | Man. of other parts and accessories for motor vehicles | 162      | 1,000 – 1,499 |
| Prakab Prazska<br>Kabelovna                                                | Praha 15 | Man. of other electronic and electric wires and cables | 151      | 250 - 499     |
| Saint-Gobain<br>Construction<br>Products CZ                                | Praha 10 | Man. of mortars                                        | 149      | 500 - 999     |
| Opavia - LU                                                                | Praha 8  | Man. of rusks and biscuits                             | 136      | 50 - 99       |
| Honeywell                                                                  | Praha 11 | Installation of industrial machinery and equipment     | 132      | 2,000 – 2,499 |
| Latecoere Czech<br>Republic                                                | Praha 18 | Man. of air and spacecraft and related machinery       | 103      | 500 - 999     |
| Danone                                                                     | Praha 3  | Operation of dairies and cheese making                 | 93       | 100 - 199     |
| PRO.MED.CS Praha                                                           | Praha 4  | Pharmaceutical preparations                            | 91       | 250 - 499     |
| K Trade Consult                                                            | Praha 9  | Man. of pumps and compress.                            | 87       | N/A           |