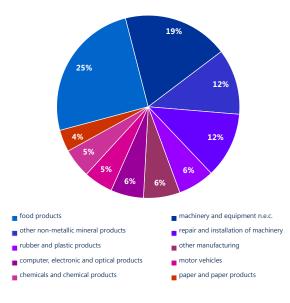

#### **TOP 10 INDUSTRIES BY CZ-NACE IN 2014**

Number of enterprises\* in manufacturing: 223\*\*

\*with 100+ employees