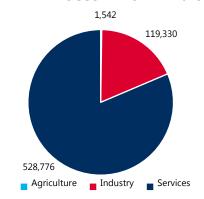

| AVERAGE UNEMPLOYMENT RATE |      |            |  |
|---------------------------|------|------------|--|
| Region                    | 2015 | April 2016 |  |
| Prague                    | 4.6  | 4.0        |  |
| Czech Republic            | 6.5  | 5.7        |  |