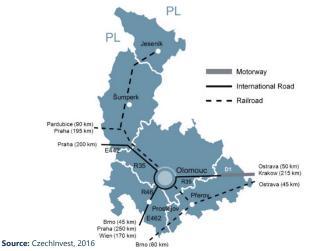

### TRANSPORT INFRASTRUCTURE

| Company                          | Location  | Sector                                                   | Turnover | Employees     |
|----------------------------------|-----------|----------------------------------------------------------|----------|---------------|
| Hella Autotechnik<br>Nova        | Mohelnice | Man. of electric lighting<br>equipment                   | 512      | 2,000 – 2,499 |
| Sladovny Soufflet<br>CR          | Prostejov | Man. of malt                                             | 257      | 100 - 199     |
| Miele technika                   | Unicov    | Man. of electric domestic appliances                     | 243      | 1,000 – 1,499 |
| Edwards                          | Lutin     | Man. of other pumps and compressors                      | 177      | 250 - 499     |
| SSI Schäfer                      | Hranice   | Man. of metal parts                                      | 142      | 1,000 – 1,499 |
| Olma                             | Olomouc   | Operation of dairies and cheese making                   | 133      | 250 – 499     |
| OP papirna                       | Olsany    | Man. of paper and paperboard                             | 119      | 250 - 499     |
| Precheza                         | Prerov    | Man. of dyes and pigments                                | 116      | 500 – 999     |
| Unex                             | Unicov    | Man. of machinery for mining, quarrying and construction | 112      | 1,000 – 1,499 |
| M.L.S. Holice                    | Olomouc   | Man. of electric motors, generators and transformers     | 112      | 500 - 999     |
| MJM Litovel                      | Litovel   | Man. of prepared feeds for<br>farm animals               | 109      | 100 - 199     |
| Meopta - optika                  | Prerov    | Man. of optical instruments and photographic equipment   | 82       | 2,000 - 2,499 |
| Pramet Tools                     | Sumperk   | Man. of tools                                            | 79       | 500 - 999     |
| Orrero                           | Litovel   | Operation of dairies and cheese making                   | 76       | 250 - 499     |
| Mora Moravia                     | Hlubocky  | Man. of non-electric domestic appliances                 | 74       | 500 - 999     |
| Makovec                          | Prostejov | Processing and preserving of<br>meat                     | 69       | 500 - 999     |
| Epcos                            | Sumperk   | Man. of el. motors, generators and transformers          | 62       | 500 - 999     |
| Cement Hranice                   | Hranice   | Man. of cement                                           | 61       | 100 - 199     |
| Toray Textiles<br>Central Europe | Prostejov | Weaving of textiles                                      | 58       | 250 - 499     |
| John Crane Sigma                 | Lutin     | Man. of other pumps and compressors                      | 56       | 500 - 999     |