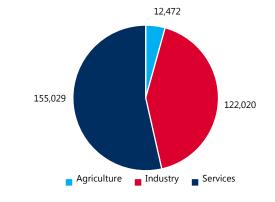

| EMPLOYMENT BY SELECTED SECTORS 2015               |         |  |  |
|---------------------------------------------------|---------|--|--|
| CZ-NACE code Empl.                                |         |  |  |
| Mining and quarrying                              | 565     |  |  |
| Manufacturing                                     | 93,138  |  |  |
| Electricity, gas, steam<br>and air condit. supply | 3,743   |  |  |
| Construction                                      | 21,256  |  |  |
| Information and communication 4,177               |         |  |  |
| Financial and insurance activities                | 4,972   |  |  |
| TOTAL                                             | 289,572 |  |  |
| Source: Czech Statistical Office, 2016            |         |  |  |