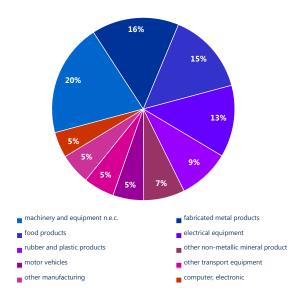

#### **TOP 10 INDUSTRIES BY CZ-NACE IN 2014** Number of enterprises\* in manufacturing: 146\*\*

\*with 100+ employees \*\*a lot of companies have its headquarters located in Prague, yet having production facility in other region