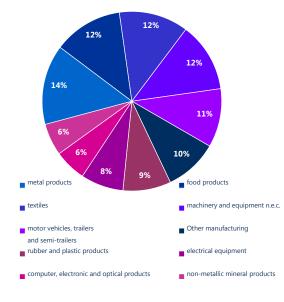

## **TOP 10 INDUSTRIES BY CZ-NACE IN 2014**

Number of enterprises\* in manufacturing: 122\*\*

\*with 100+ employees

Source: Czech Statistical Office, 2016