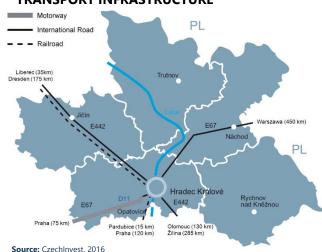

# TRAVEL DISTANCES From To Prague Airport Hradec Kralove 140 km Trutnov 181 km Nachod 179 km Jicin 120 km

Source: Google Route Planner, 2016

# TRANSPORT INFRASTRUCTURE

| TOP 20 COMPANIES IN MANUFACTURING INDUSTRY (RANKED BY TURNOVER (mil./EUR)) |                        |                                                          |          |               |  |
|----------------------------------------------------------------------------|------------------------|----------------------------------------------------------|----------|---------------|--|
| Company                                                                    | Location               | Sector                                                   | Turnover | Employees     |  |
| CEZ Distribucni<br>sluzby                                                  | Jicin                  | Man.of instruments for measuring, testing, navig.        | 2,923    | 5,000 – 9,999 |  |
| CEZ Distribucni<br>sluzby                                                  | Hradec<br>Kralove      | Repair of electrical equipment                           | 300      | 2,500 – 2,999 |  |
| Juta                                                                       | Dvur Kralove<br>n. L   | Man.of other technical and industrial textiles           | 267      | 2,000 – 2,499 |  |
| Ronal CR                                                                   | Jicin                  | Man. of other parts for motor vehicles                   | 227      | 1,000 – 1,499 |  |
| Esab CZ                                                                    | Vamberk                | Cold drawing of wire                                     | 153      | 500 - 999     |  |
| •                                                                          | Trutnov                | Man.of electricity distr. and control apparatus          | 142      | 1,000 – 1,499 |  |
| Ardagh Metal<br>Packaging CR                                               | Skrivany               | Man. of light metal packaging                            | 138      | 250 - 499     |  |
| Assa Abloy Czech & Slovakia                                                | Kneznou                | Man. of locks and hinges                                 | 113      | 1,000 – 1,499 |  |
| Rubena a. s.                                                               | Hradec<br>Kralove      | Man. of other rubber products                            | 112      | 1,500 – 1,999 |  |
| Kingspan                                                                   | Hradec<br>Kralove      | Cold forming or folding                                  | 105      | 250 - 499     |  |
| Veba                                                                       | Broumov                | Weaving of textiles                                      | 94       | 1,000 – 1,499 |  |
| Saar Gummi Czech                                                           | Cerveny<br>Kostelec    | Man. of other rubber products                            | 94       | 500 - 999     |  |
| Ammann CR                                                                  | n.M                    | Man. of machinery for mining, quarrying and construction | 81       | 500 - 999     |  |
| Federal-Mogul<br>Friction Products                                         | Kostelec nad<br>Orlici | Man.of other non-metallic mineral products n.e.c.        | 73       | 500 - 999     |  |
| Karsit Holding                                                             | Jaromer                | Man.of other parts for motor vehicles                    | 65       | 500 - 999     |  |
| Ametek<br>elektromotory                                                    | Nachod                 | Man. of electric motors, generators and transformers     | 62       | 250 - 499     |  |
| Agro CS                                                                    | Rikov                  | Man. of fertilisers and nitrogen compounds               | 59       | 200 - 249     |  |
| Takata Parts                                                               | Rtyne v<br>Podkrkonosi | Man. of electr. equipment for motor vehicles             | 55       | 500 - 999     |  |
| Argo-Hytos                                                                 | Vrchlabi               | Man. of fluid power equipment                            | 50       | 500 - 999     |  |
| Bühler Motor                                                               | Hradec<br>Kralove      | Man. of electric motors, generators and transformers     | 47       | 250 - 499     |  |