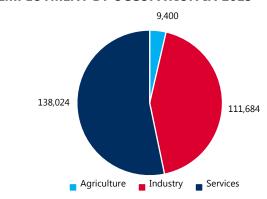

# **EMPLOYMENT BY OCCUPATION IN 2015**

Source: Czech Statistical Office, 2016

| EDUCATION 2015/2016          |         |          |           |
|------------------------------|---------|----------|-----------|
| Hradec Kralove Region        | Schools | Students | Graduates |
| Training centre              | 33      | 5,268    | 1,491     |
| Secondary specialized school | 54      | 11,836   | 2,468     |
| Higher professional school   | 11      | 940      | 269       |
| University                   | 1       | 7,200    | 1,905     |