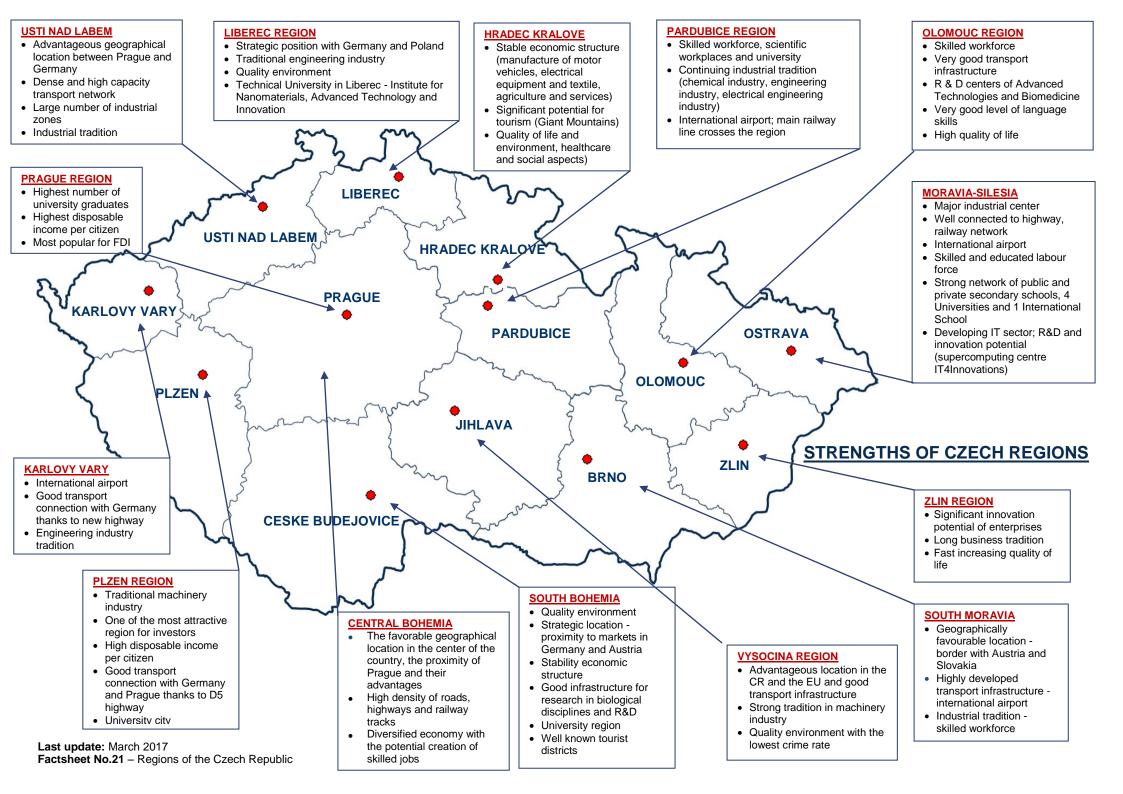

## 21. Regions of the Czech Republic

The Czech Republic is divided into 14 regions (Higher Territorial Self-governing Units), which came into effect on 1st January 2000. The Basic Territorial Self-governing Unit is the municipality. In the Czech Republic there are three categories of municipalities. These categories differ in the range of selected competencies that have been transferred from the central government.