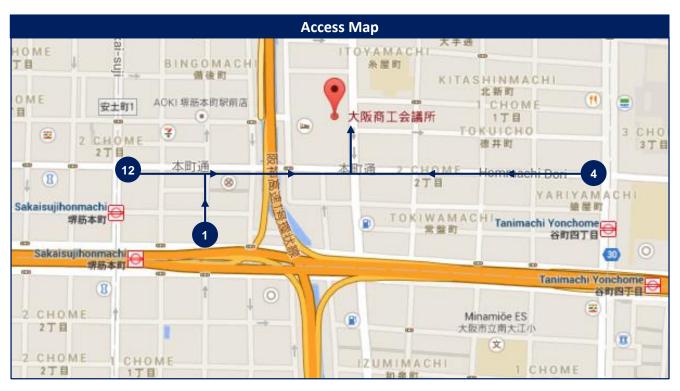

## Investment Opportunities for Automotive Supply Chain in the Czech Republic

-- Date: 9<sup>th</sup> June 2015 (Tue) 15:00-18:00

-- Venue: Room 402, Osaka Chamber of Commerce and Industry

2-8 Honmachibashi, Chuo Ward, Osaka

## **APPLICATION FORM**

Investment Opportunities for automotive supply chain in the Czech Republic

-- Date: 9 June 2015 (Tue) 15:00-18:00

-- Venue: Room 402, Osaka Chamber of Commerce and Industry

2-8 Honmachibashi, Chuo Ward, Osaka