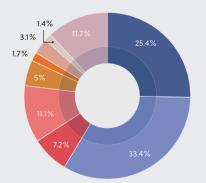

#### Cumulative FDI Inflow by Sector, 1993-2014

Financial intermediation

Manufacturing

Real estate and business activities

Trade, hotels and restaurants
 Information and communication services

Transport, storage and communications

Iransport, storage and communication
 Electricity, gas and water

Construction

\_\_\_\_ Other