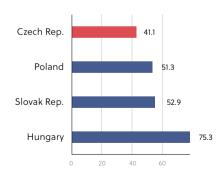

**Czech Credit Ratings**

| Country         | Standard<br>and Poor's | Moody's | Fitch |
|-----------------|------------------------|---------|-------|
| Czech Republic  | AA-                    | A1      | A+    |
| Slovak Republic | A+                     | A2      | A+    |
| Poland          | BBB+                   | A2      | A-    |
| Russia          | BB+                    | Ba1     | BBB-  |
| Bulgaria        | BB+                    | Baa2    | BBB-  |
| Hungary         | BBB-                   | Ba1     | BBB-  |
| Romania         | BBB-                   | Ваа3    | BBB-  |

Note: Foreign currency long-term sovereign debt ratings Source: Czech National Bank. 2017

### GDP per Capita in EUR (2015)



Source: Eurostat, 2017

### General Government Gross Debt in 2015 (% of GDP)



Source: Eurostat, 2017

# **Impressive FDI Results**

### Total: EUR 100.1 billion/USD 121.5 billion (1993-2014)

#### Cumulative FDI Inflow by Sector, 1993-2014

Financial intermediation

Manufacturing

Real estate and business activities

Trade, hotels and restaurants
 Information and communication services

Transport, storage and communications

Iransport, storage and communication
 Electricity, gas and water

Construction

\_\_\_\_ Other



#### Cumulative FDI Inflow by Country, 1993-2014





# Investment Projects Mediated by Czechlnvest in 2016

Business support servicesTechnology centresManufacturing

\_\_\_\_ ICT

Others



Source: Czech National Bank, 2017 Source: Czechlnvest, 2017

## **Testimonials from Successful Investors**



### Jan Svatoš

Program Manager
ZODIAC GALLEYS E