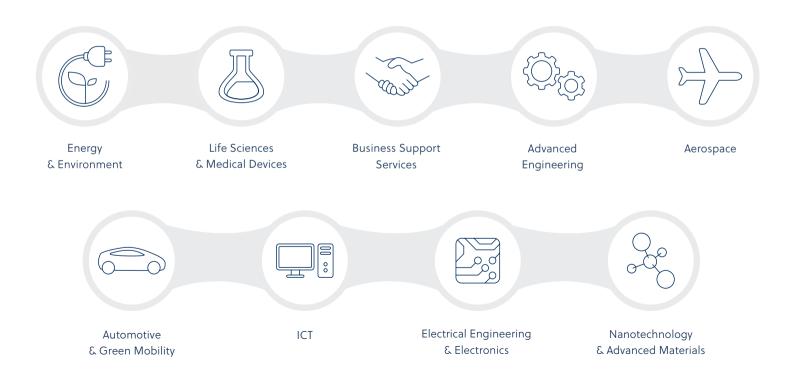

### Infrastructure in the Czech Republic

Highways

Planned highways

— Motorways

Airport

Source: Road and Motorway Directorate of the Czech Republic, 2016; Czechlnvest, 2016