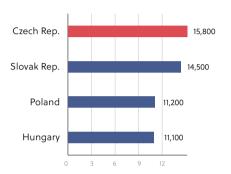

### **Czech Credit Ratings**

| Country         | Standard<br>and Poor's | Moody's | Fitch |
|-----------------|------------------------|---------|-------|
| Czech Republic  | AA-                    | A1      | A+    |
| Slovak Republic | A+                     | A2      | A+    |
| Poland          | BBB+                   | A2      | A-    |
| Russia          | BB+                    | Ba1     | BBB-  |
| Bulgaria        | BB+                    | Baa2    | BBB-  |
| Hungary         | BBB-                   | Ba1     | BBB-  |
| Romania         | BBB-                   | Ваа3    | BBB-  |